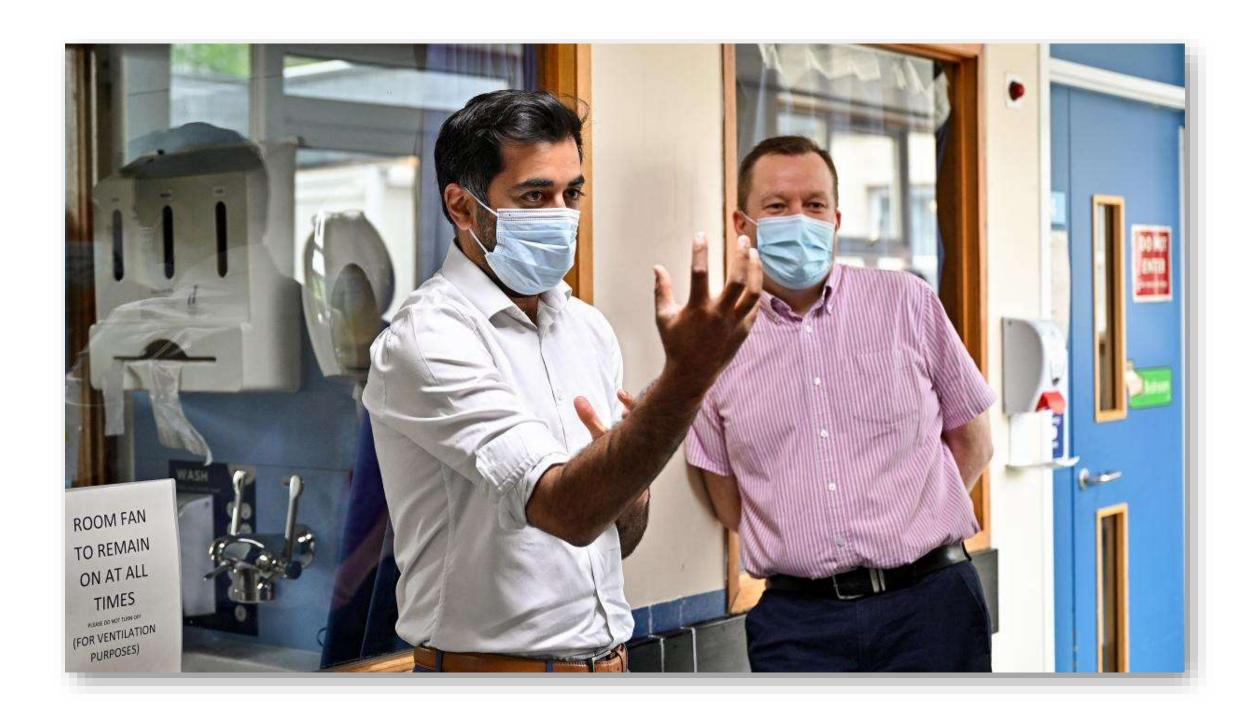

# Professor Jason Leitch National Clinical Director NHS Scotland

Thank-you NHS Support Workers We couldn't have done this without you!!!!

Jason Leitch criticised for defending Nicola Sturgeon over face mask fallout as police assess complaint

The National Clinical Director has been criticised for defending Nicola Sturgeon after she was pictured in a barber shop without a face mask.

COVID ROW Jason Leitch faces questions about 'spinning away deaths' after claim no Scots died from Covid for a month last summer