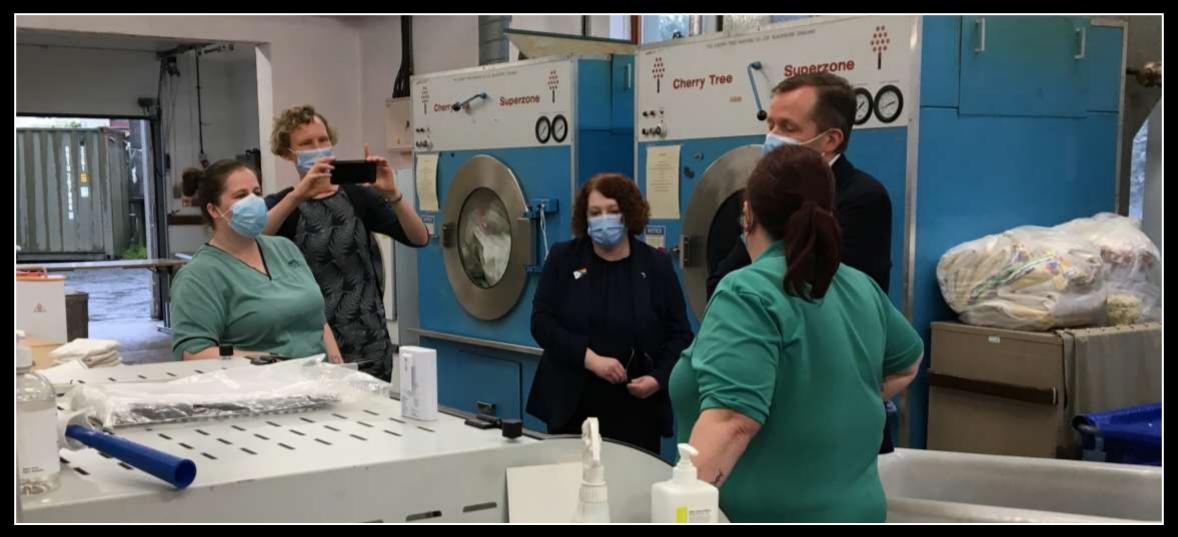

# Professor Jason Leitch National Clinical Director NHS Scotland

Thank-you NHS Support Workers We couldn't have done this without you!!!!

Jason Leitch criticised for defending Nicola Sturgeon over face mask fallout as police assess complaint