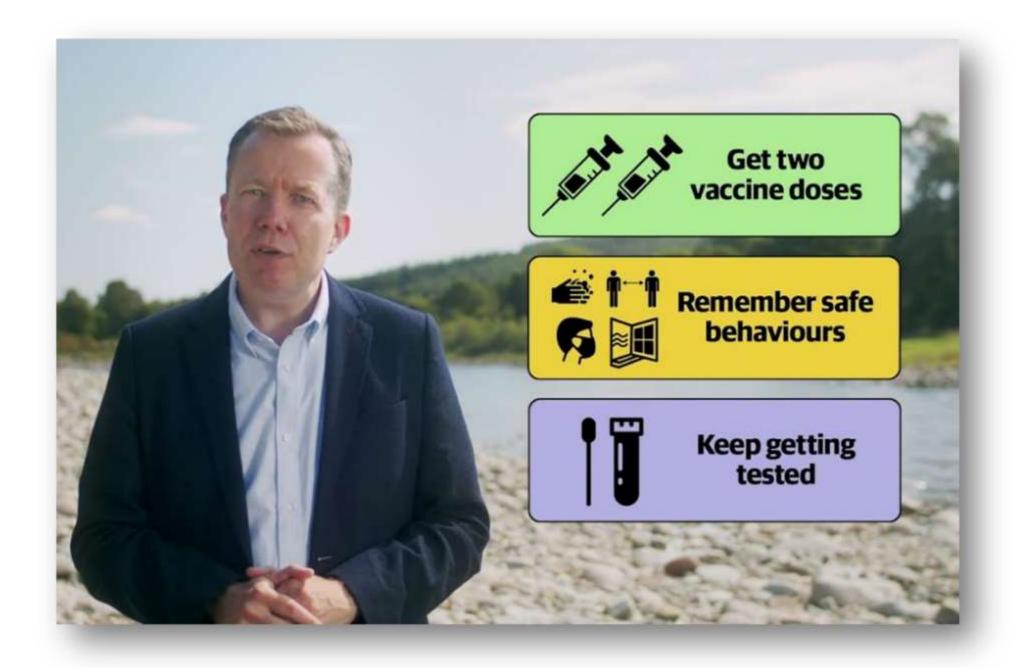

# Professor Jason Leitch National Clinical Director NHS Scotland







Thank-you NHS Support Workers We couldn't have done this without you!!!!





















Jason Leitch criticised for defending Nicola Sturgeon over face mask fallout as police assess complaint

The National Clinical Director has been criticised for defending Nicola Sturgeon after she was pictured in a barber shop without a face mask.



COVID ROW Jason Leitch faces questions about 'spinning away deaths' after claim no Scots died from Covid for a month last summer

HERD MIX MESSAGES Coronavirus Scotland: Professor Jason Leitch says his 'herd immunity' remarks were mangled



#### Jason Leitch says political bias claims on social media 'chip away' at him

EXCLUSIVE: The Scottish Government's clinical director, well-known to the public through his TV appearances, says those who question his motivation are hard to deal with



#### Professor Jason Leitch says abuse he has fa