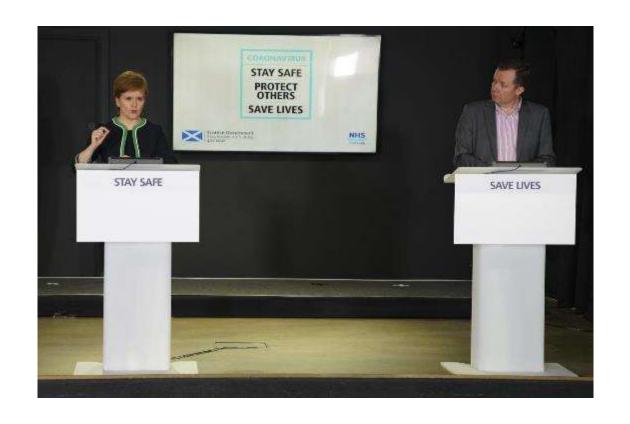

The National Clinical Director has been criticised for defending Nicola Sturgeon after she was pictured in a barber shop without a face mask.

COVID ROW Jason Leitch faces questions about 'spinning away deaths' after claim no Scots died from Covid for a month last summer