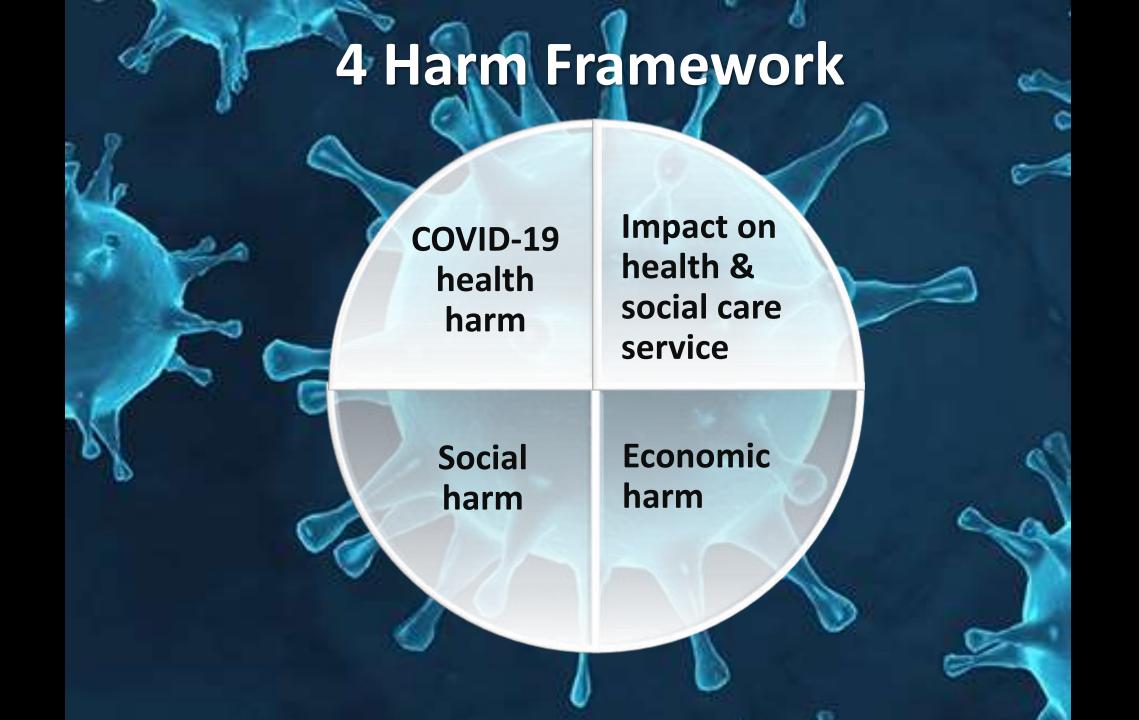

nning away deaths' after claim no Scots died from Covid for a month last summer

HERD MIX MESSAGES Coronavirus Scotland: Professor Jason Leitch says his 'herd immunity' remarks were mangled



#### Jason Leitch says political bias claims on social media 'chip away' at him

EXCLUSIVE: The Scottish Government's clinical director, well-known to the public through his TV appearances, says those who question his motivation are hard to deal with



#### Professor Jason Leitch says abuse he has faced has been 'tough' during Covid-19 pandemic

Scotland's National Clinical Director says some abuse can be difficult to deal with, not just for himself but for his family.

### The True Test of Leadership is How Well You Function in a Crisis.

#### 1. Understand



3. Breathe

#### 1. Understand



3.











Source: Alan Wilson



Source: Terry Murden

1.) Understand

2. Lead

3.



#### Unprecedented pressure on leaders







2. Lead

3. Breathe









## Innovation comes from people who take joy in their work.

**WE Deming**