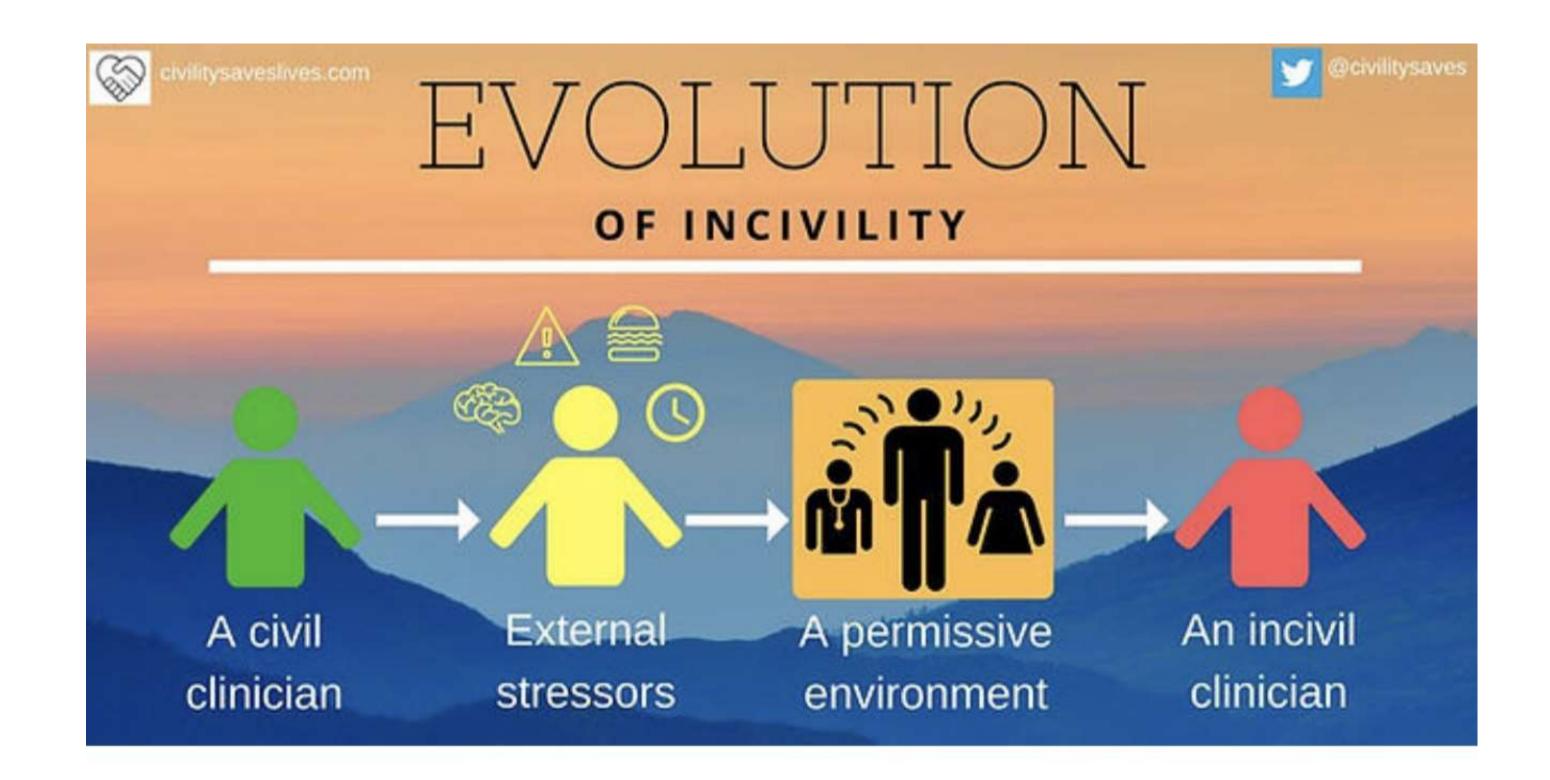

"That's the wrong leg."

A climate in which people... feel comfortable sharing concerns and mistakes without fear of embarrassment or retribution.

They are confident that they can speak up and won't be humiliated, ignored or blamed.

They know they can ask questions when they are unsure about something.

They tend to trust and respect their colleagues.

- Amy Edmondson







https://www.youtube.com/watch?v=LhoLuui9gX8

## Google

Q Project Aristotle



Q Project Aristotle

"Of the five key dynamics of effective teams that the researchers identified, psychological safety was by far the most important."







It only takes a few simple steps



Chris
https://www.youtube.com/watch?v=4RUIhjwCDO0

| Setting the Stage                                                                                             |  |
|---------------------------------------------------------------------------------------------------------------|--|
| Frame the work Set expectations about failure, uncertainty, and interdependence to clarify the need for voice |  |
| Emphasize Purpose Identify what's at stake, why it matters, and for whom                                      |  |

Amy C. Edmondson

| Setting the Stage