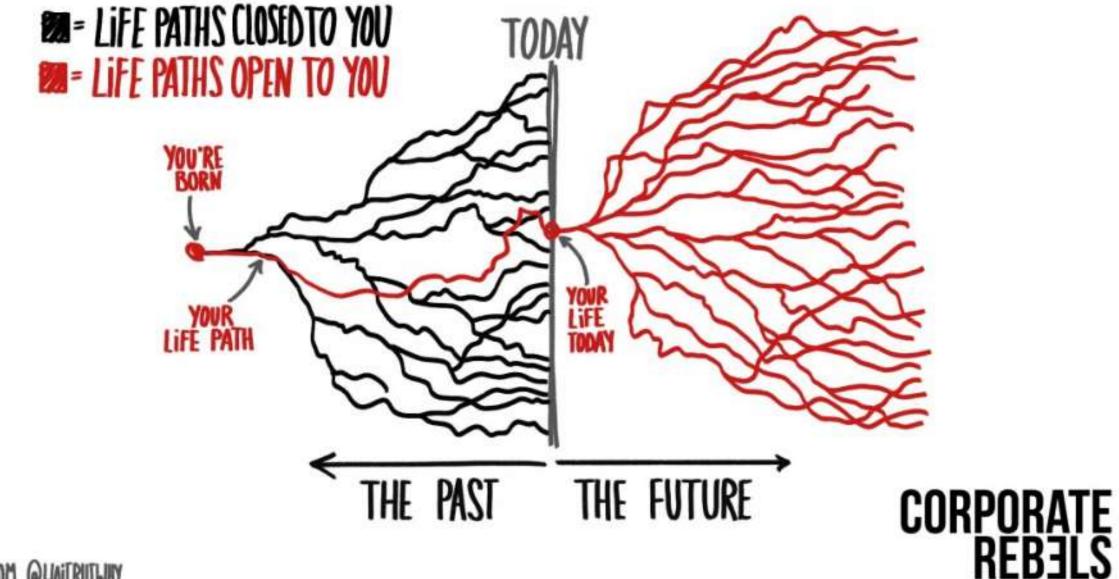

# What are "career conversations"?

Meaningful discussions between you and your manager about your career

A chance to look at and plan for your future career and take ownership of where you go next

This Photo by Unknown Author is licensed under CC BY-SA

### Looking back

### What has been your best job ever?

What made it the best?

#### Looking back

Was there anything you didn't like?

What would have made it even better?

"The most common way people give up their power is by thinking they don't have any"

Alice Walker

ADAPTED FROM QUAITBUTWHY

#### Looking forward

What would you like to be different?

What do you not want to lose?

#### Looking forward

Are you ready to "move"?

Who can help you?