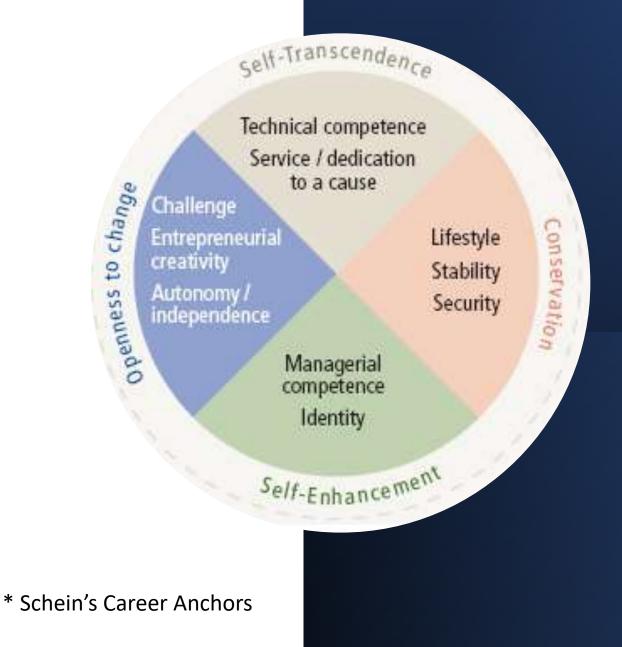

### What tools can I use to help me have a good conversation?

What matters to you?

What are your "anchors" \*?

Be ready to share them

#### **Career Anchor Descriptions**

You can now interpret your scores by reading the descriptions in the following section. The highest score indicates your preferred career anchor. The letters at the top of the scoring sheet refer to the Career Anchor headings as follows:

| TF | Technical and Functional          |  |  |  |
|----|-----------------------------------|--|--|--|
| GM | General Management                |  |  |  |
| AU | Autonomy and Independence         |  |  |  |
| SE | Security and Stability            |  |  |  |
| EC | Entrepreneurial Creativity        |  |  |  |
| sv | Service and Dedication to a Cause |  |  |  |
| сн | Pure Challenge                    |  |  |  |
| LS | Life Style                        |  |  |  |