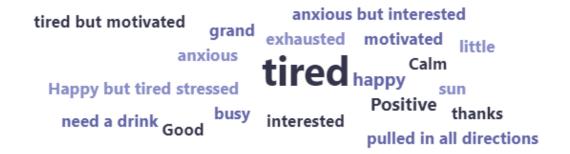

# You and Your Wellbeing poll summary results:

MS Forms polls use in meeting (some delegates chose to use chat function to respond and these replies are not captured below).

Poll 1 word cloud

### Describe with a word or two - how you feel?

79 responses