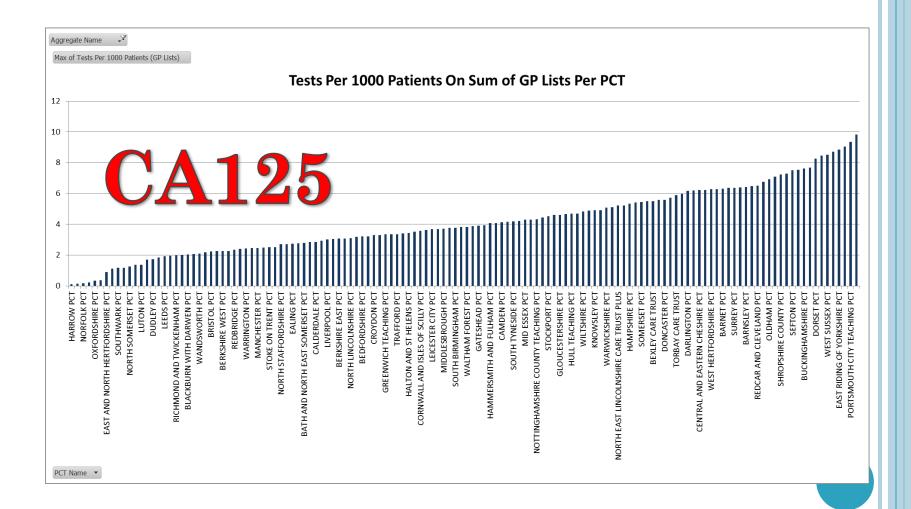

# • Atlas of Variation

**Dr Bernie Croal** 

© Crown copyright and database rights 2011 Ordnance Survey 100020290

### ATLAS OF VARIATION PROTOTYPE

- Began in December 2017
- Originally built on data from NHS Grampian
- Now includes NHS Tayside, Lanarkshire, GG&C and Lothian
- Looks at variation across GP requesting, deprivation levels and geographical boundaries

#### Atlas Demonstration