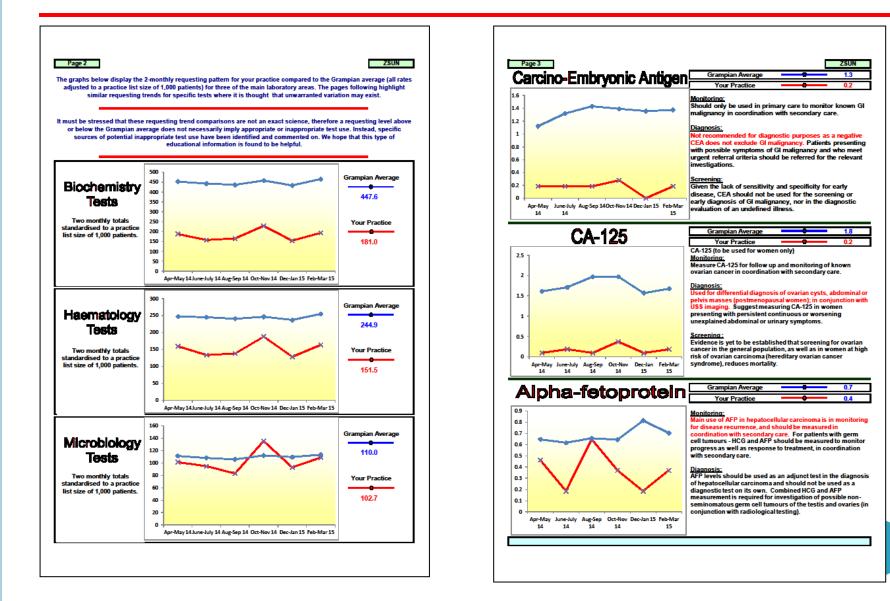

### **Educational Feedback**

### **Educational Feedback**

| GP Selecto Practise size : OLD ABERDEEN MEDICAL PRACTICE I0802 Patients |                                                                                                                                                                                                                                                                                                             |              |                        |              |               |               |                                        | -                |                    | •                                    |                        |  | H                   |
|-------------------------------------------------------------------------|-------------------------------------------------------------------------------------------------------------------------------------------------------------------------------------------------------------------------------------------------------------------------------------------------------------|--------------|------------------------|--------------|---------------|---------------|----------------------------------------|------------------|--------------------|--------------------------------------|------------------------|--|---------------------|
| Liver Function Test                                                     |                                                                                                                                                                                                                                                                                                             |              |                        |              |               |               | 70 -                                   |                  |                    |                                      |                        |  | irampi              |
| Data normalised per 1000 patients                                       |                                                                                                                                                                                                                                                                                                             |              |                        |              |               |               | N 00 0 0 0 0 0 0 0 0 0 0 0 0 0 0 0 0 0 |                  |                    |                                      |                        |  | Build Par<br>Report |
|                                                                         |                                                                                                                                                                                                                                                                                                             |              |                        |              |               |               | 20 -                                   |                  |                    |                                      |                        |  | Build PDF Re        |
| Normalised                                                              | Apr-May 14                                                                                                                                                                                                                                                                                                  | June-July 1  | Aug-Sep 14             | Oct-Nov 14   | Dec-Jan 15    | eb-Mar 15     | 10 -                                   |                  |                    |                                      |                        |  | oulid PDF Re        |
| Data                                                                    | 35.83                                                                                                                                                                                                                                                                                                       | 29.99        | 28.05                  | 41.84        | 27.31         | 36.01         | 0                                      |                  |                    |                                      |                        |  |                     |
| Average                                                                 | SS:05         25:05         26:05         41:04         27:51         S0:01           86:05         83:84         82:39         86:92         84:22         88:95         Apr-May14         June-July14         Aug-Sep14         Oct-Nov14         Dec-Jan 15         Feb-Mar15           Grampian Average |              |                        |              |               |               |                                        |                  |                    |                                      | eb-Mar15               |  |                     |
| w whisper plots f                                                       | or selected te: —                                                                                                                                                                                                                                                                                           |              |                        |              |               |               |                                        |                  | Received from GP:- | 1169                                 | Per 1000 patients      |  |                     |
| 00 -                                                                    |                                                                                                                                                                                                                                                                                                             |              | -                      |              |               |               |                                        | _                |                    |                                      |                        |  |                     |
|                                                                         |                                                                                                                                                                                                                                                                                                             | Т            |                        |              | T             |               | _                                      |                  | Haem               | Bio                                  | Mico                   |  |                     |
|                                                                         | т                                                                                                                                                                                                                                                                                                           |              |                        | т            |               |               |                                        | or-May 14        | 159.32 -55%        | 187.56 -141%                         | 101.28 -10%            |  |                     |
| 50 -                                                                    |                                                                                                                                                                                                                                                                                                             |              |                        |              |               |               |                                        | ne-July 14       | 133.12 -84%        | 157.38 -181%                         | 94.80 -14%             |  |                     |
|                                                                         |                                                                                                                                                                                                                                                                                                             |              |                        |              |               |               |                                        | ug-Sep 14        | 137.75 -74%        | 164.88 -164%                         | 83.04 -27%             |  |                     |
|                                                                         |                                                                                                                                                                                                                                                                                                             |              |                        |              |               |               |                                        | ct-Nov 14        | 187.47 -31%        | 228.66 -100%                         | 135.25 17%             |  |                     |
| 00 - 00                                                                 |                                                                                                                                                                                                                                                                                                             |              |                        |              |               |               |                                        | ec-Jan 15        | 128.12 -85%        | 153.77 -182%                         | 92.85 -18%             |  |                     |
|                                                                         |                                                                                                                                                                                                                                                                                                             |              |                        |              |               |               | Fe                                     | eb-Mar 15        | 163.12 -56%        | 193.76 -140%                         | 108.78 -4%             |  |                     |
|                                                                         |                                                                                                                                                                                                                                                                                                             |              |                        |              |               |               |                                        | Profiles Orde    | red By GP          | Profiles Ordered Grampian<br>Average |                        |  |                     |
| 50 -                                                                    | ×                                                                                                                                                                                                                                                                                                           | ×            | *                      | ×            | ×             |               |                                        | 23% 35           | 5% Haem            | 14%                                  | % ∎Haem                |  |                     |
|                                                                         |                                                                                                                                                                                                                                                                                                             | 1            | T                      | 1            | 1             |               |                                        |                  | Biochem            |                                      | Biochem                |  |                     |
| 0 +<br>Apr-May1                                                         | 4 June-July14                                                                                                                                                                                                                                                                                               |              | 14 Oct-Nov1<br>GP Data | l4 Dec-Jan1  | 5 Feb-Mar1    | 5             |                                        | 42%              | Micro              | 56%                                  | Micro                  |  |                     |
| nport / Template                                                        | e / Period 1 / P                                                                                                                                                                                                                                                                                            | eriod 2 / Pe | eriod 3 / Period       | 4 / Period 5 | Period 6 / Pe | riod 7 / Peri | od 8 🖉 Peri                            | iod 9 / Period : | 10 Dashboard Da    | ashData / RepData /                  | Reporting - Bernie 🏒 😤 |  |                     |